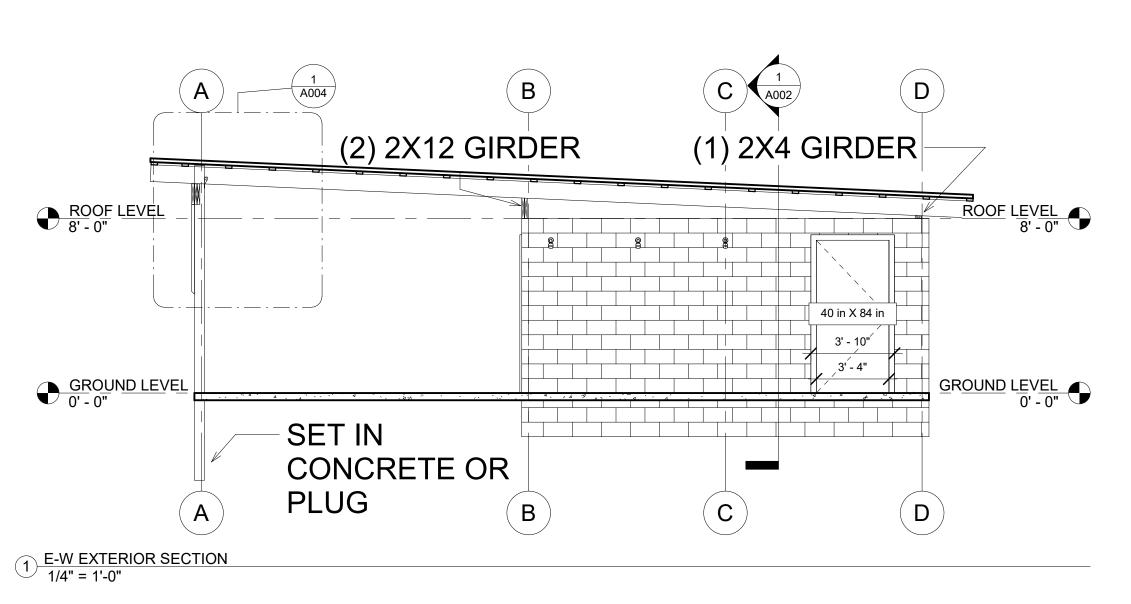

|             |            |

**ADD**1/4" = 1'-0"

MC





CAMP BABCOCK-HOVEY

BOY SCOUTS OF AMERICA

POOL SHOWER
HOUSE
RENOVATIONS

| No. | Description | Date |
|-----|-------------|------|
|     |             |      |
|     |             |      |
|     |             |      |
|     |             |      |
|     |             |      |
|     |             |      |
|     |             |      |
|     |             |      |
|     |             |      |
|     |             |      |
|     |             | '    |
|     |             |      |
|     | ·           |      |

| Project number | 0001       |
|----------------|------------|
| Date           | 2019.02.08 |
| Drawn by       | Author     |
| Checked by     | Checker    |
|                |            |



/8/2019 1·43·13 PM



CONCRETE MASONRY
UNITS TO BE
INSTALLED TO
INDUSTRY STANDARDS



CAMP BABCOCK-HOVEY

BOY SCOUTS OF AMERICA

POOL SHOWER
HOUSE
RENOVATIONS

Description

Date

No.



| Project number | 000       |
|----------------|-----------|
| Date           | 2019.02.0 |
| Drawn by       | Auth      |
|                | Check     |

**ADD3**Scale 1/4" = 1'-0'