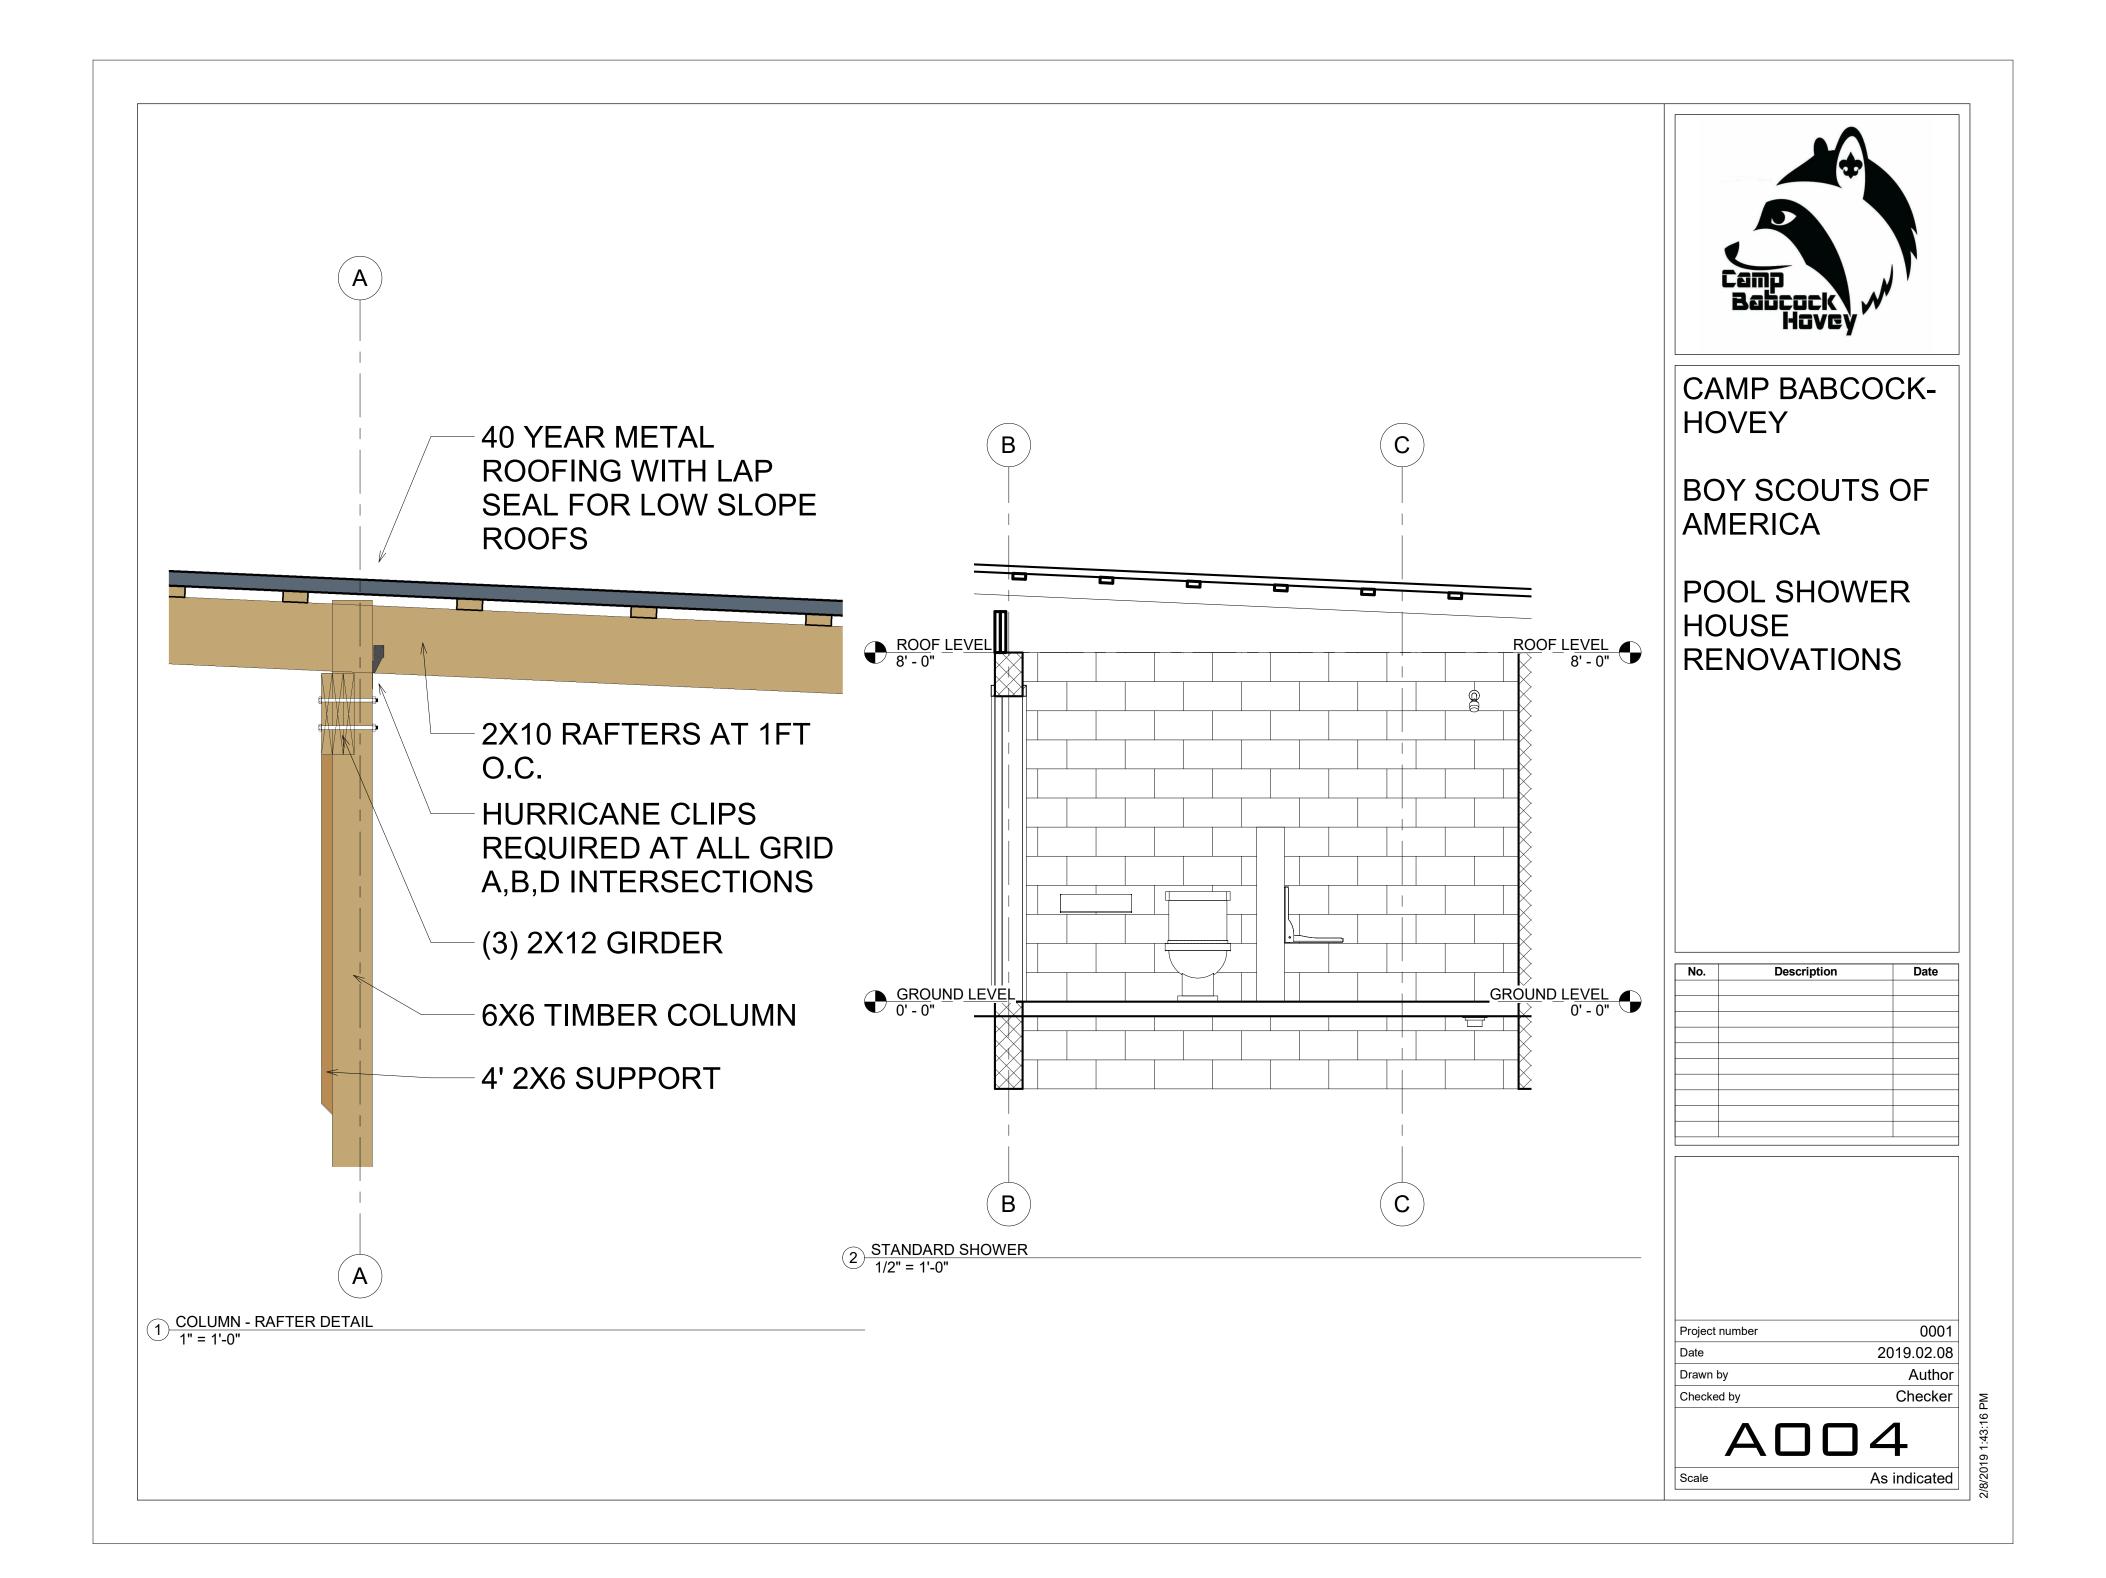

CAMP BABCOCK-HOVEY

BOY SCOUTS OF AMERICA

POOL SHOWER HOUSE RENOVATIONS

| No.            | Description | Date       |
|----------------|-------------|------------|
|                |             |            |
|                |             |            |
|                |             |            |
|                |             |            |
|                |             |            |
|                |             |            |
|                |             |            |
|                |             |            |
|                |             |            |
|                |             |            |
|                |             |            |
|                |             |            |
|                |             |            |
|                |             |            |
|                |             |            |
|                |             |            |
|                |             |            |
| Project number |             | 0001       |
| Date           |             | 2019.02.08 |
| Drawn by       |             | KJM        |
|                |             |            |